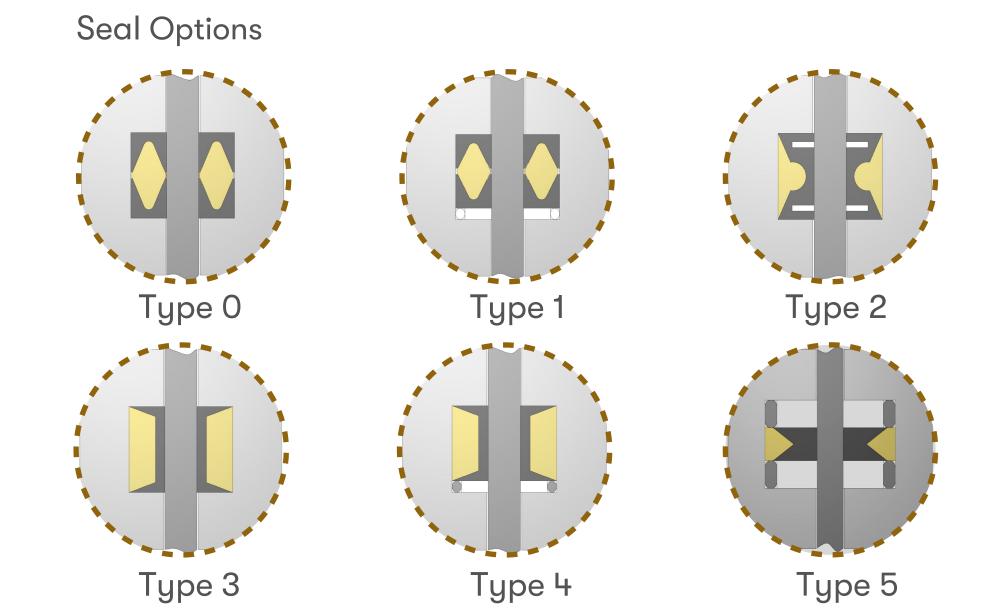

#### OFTEN COPIED NEVER EQUALED

Wey knife gate valves are equipped with the "Original Wey Design", our unique sealing system. We've continuously developed and perfected this innovation, which had a patent registered in 1956. That's why our sealing system is still the market leader today.

#### Ni-Hard Wear Ring

- Protects body and seal from abrasive media
- Hardness up to Rockwell C65
- Ability to match pipe ID
- Prolongs service life (predictive maintenance)
- Optional alternative materials available (Ceramic, Hardened Tool Steel)
- Hardened coatings available (HVAF or Weld Overlays)