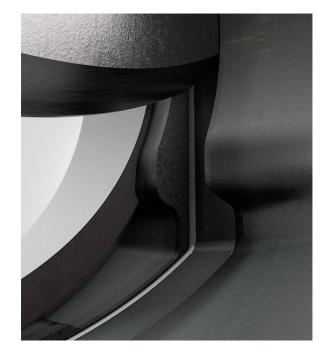

With its optimized **gate geometry**, accumulated media is pushed out of the gate guide and flushed out into the bore by the increased flow.

#### **Reduced chest cavity** reduces

collection of solids. Minimal dewatering insuring no leakage to atmosphere.

The contoured body interior creates a **Self Cleaning** effect allowing solids to be swept away downstream. Preventing jamming in the seat area. **No Purges necessary.** 