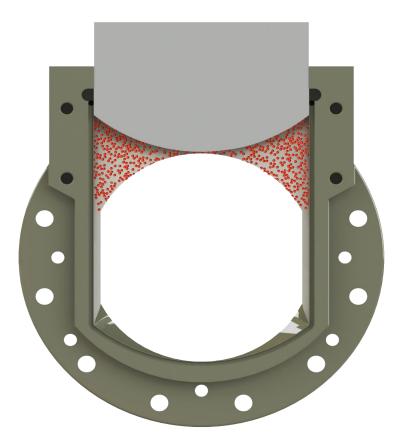

#### Multiple Seat Configuration Options

14

A unique **transverse seal**, consisting of a transverse seal profile and packing compound, makes the body bubbletight towards the atmosphere.

The transverse seal can be **repacked** at any time and under full pressure using the lateral packing screws.

With its optimized **gate geometry**, accumulated media is pushed out of the gate guide and flushed out into the bore by the increased flow.

#### **Reduced chest cavity** reduces

collection of solids. Minimal dewatering insuring no leakage to atmosphere.

The contoured body interior creates a **Self Cleaning** effect allowing solids to be swept away downstream. Preventing jamming in the seat area. **No Purges necessary.** 