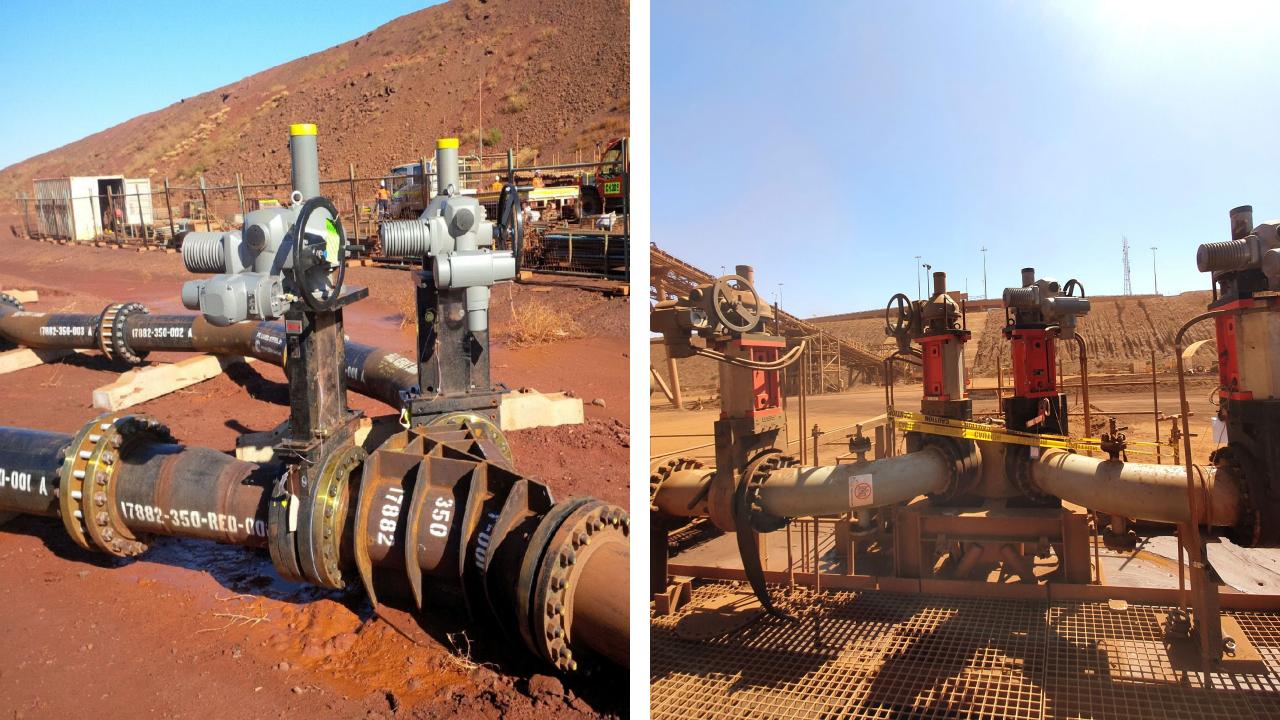

## Zero leakage

Wey valves provide absolute zero leakage with no loss of media outside the pipe itself.

No loss/waste of water to the environment.