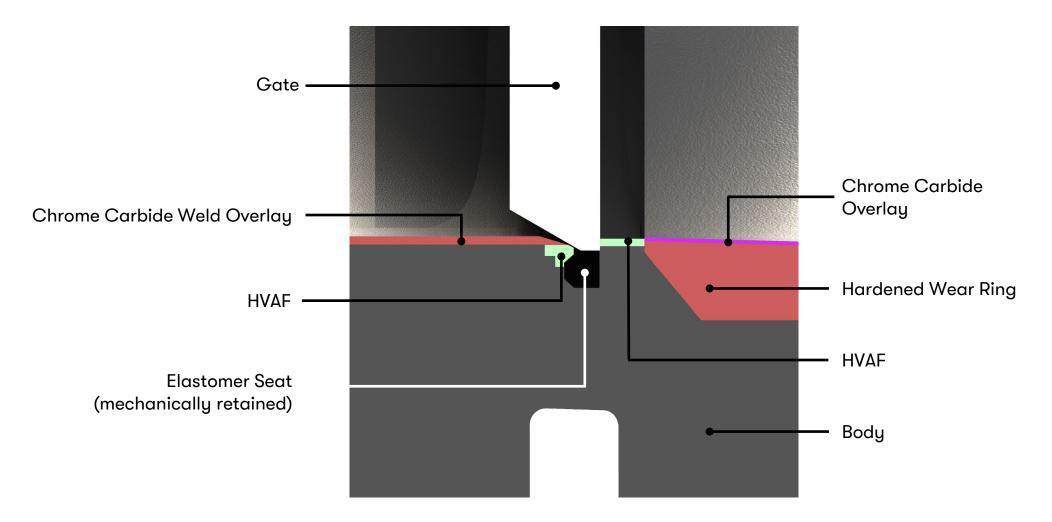

#### Multiple Seat Configuration Options

14

A unique **transverse seal**, consisting of a transverse seal profile and packing compound, makes the body bubbletight towards the atmosphere.

The transverse seal can be **repacked** at any time and under full pressure using the lateral packing screws.

With its optimized **gate geometry**, accumulated media is pushed out of the gate guide and flushed out into the bore by the increased flow.

#### **Reduced chest cavity** reduces

collection of solids. Minimal dewatering insuring no leakage to atmosphere.

The contoured body interior creates a **Self Cleaning** effect allowing solids to be swept away downstream. Preventing jamming in the seat area. **No Purges necessary.** 