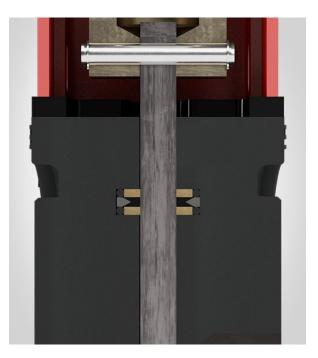

#### Multiple Seat Configuration Options

14

A unique **transverse seal**, consisting of a transverse seal profile and packing compound, makes the body bubbletight towards the atmosphere.

The transverse seal can be **repacked** at any time and under full pressure using the lateral packing screws.