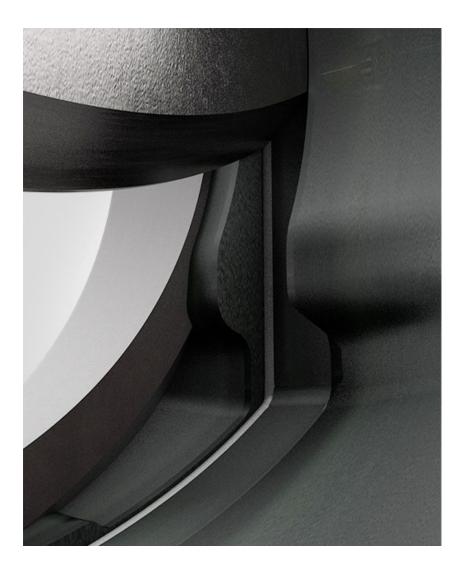

A mechanically retained **round cord seal** creates a bubble-tight shut off on the gate edge.

## The gate is **mechanically guided** over the full stroke.

In the closed end position, the gate is also **mechanically supported**.