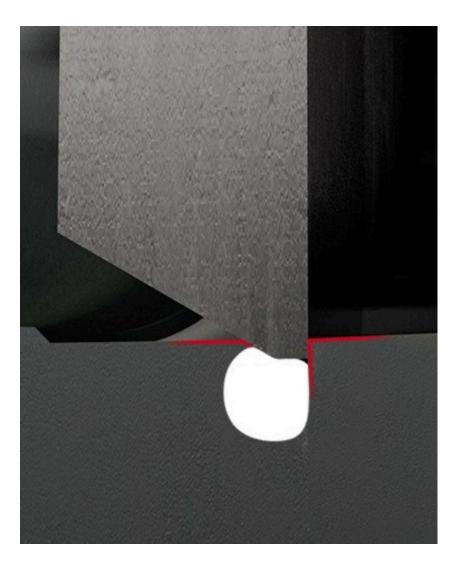

A mechanically retained **round cord seal** creates a bubble-tight shut off on the gate edge.

## The gate is **mechanically guided** over the full stroke.

In the closed end position, the gate is also **mechanically supported**.