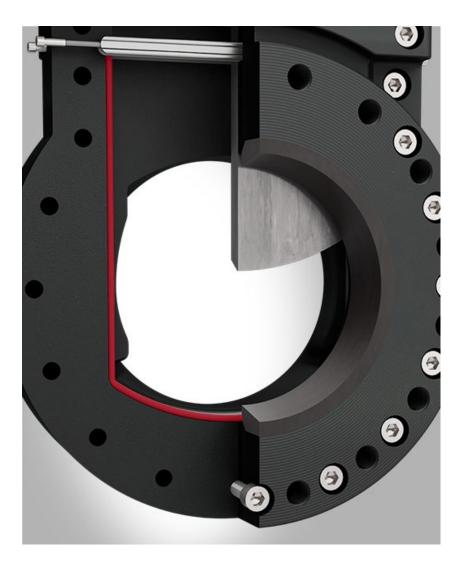

A mechanically retained **round cord seal** creates a bubble-tight shut off on the gate edge.

## The gate is **mechanically guided** over the full stroke.

In the closed end position, the gate is also **mechanically supported**.