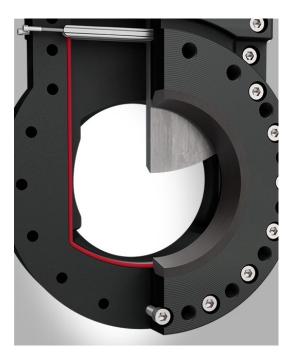

#### OFTEN COPIED NEVER EQUALED

Wey knife gate valves are equipped with the "Original Wey Design", our unique sealing system. We've continuously developed and perfected this innovation, which had a patent registered in 1956. That's why our sealing system is still the market leader today.

A mechanically retained **round cord seal** creates a bubble-tight shut off on the gate edge.

## The gate is **mechanically guided** over the full stroke.

In the closed end position, the gate is also **mechanically supported**.