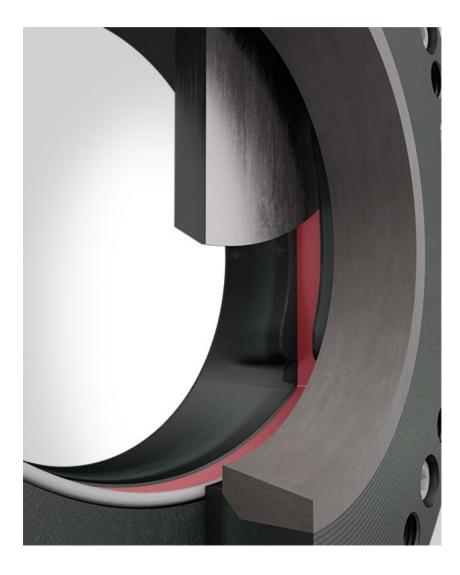

#### Multiple Seat Configuration Options

14

A unique **transverse seal**, consisting of a transverse seal profile and packing compound, makes the body bubbletight towards the atmosphere.

The transverse seal can be **repacked** at any time and under full pressure using the lateral packing screws.