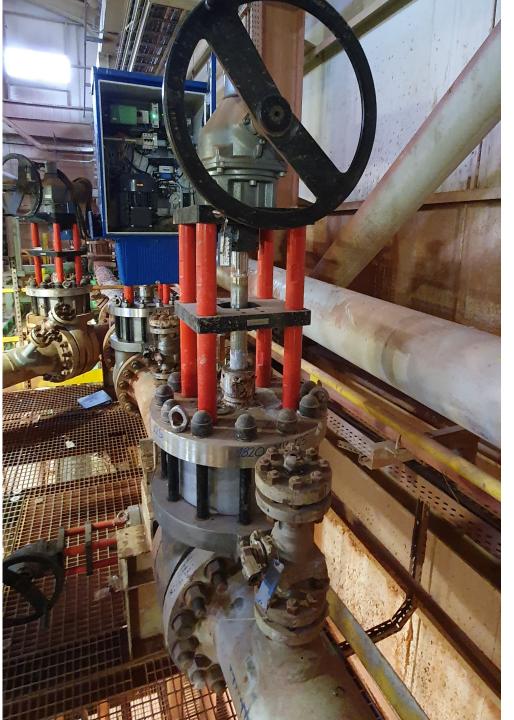

#### OFTEN COPIED NEVER EQUALED

Wey knife gate valves are equipped with the "Original Wey Design", our unique sealing system. We've continuously developed and perfected this innovation, which had a patent registered in 1956. That's why our sealing system is still the market leader today.

A mechanically retained **round cord seal** creates a bubble-tight shut off on the gate edge.

## The gate is **mechanically guided** over the full stroke.

In the closed end position, the gate is also **mechanically supported**.