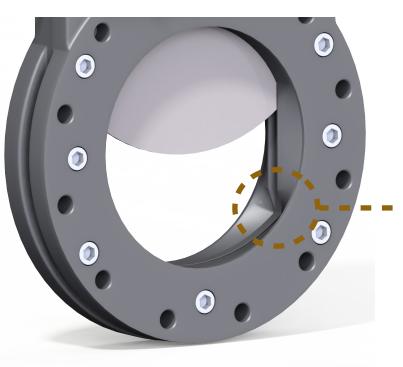

#### Multiple Seat Configuration Options

14

A unique **transverse seal**, consisting of a transverse seal profile and packing compound, makes the body bubbletight towards the atmosphere.

The transverse seal can be **repacked** at any time and under full pressure using the lateral packing screws.

With its optimized **gate geometry**, accumulated media is pushed out of the gate guide and flushed out into the bore by the increased flow.