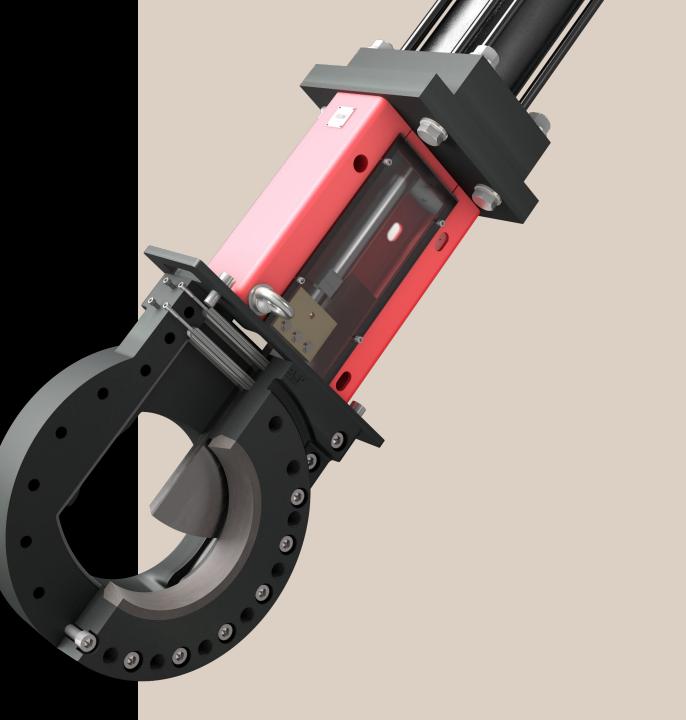

#### OFTEN COPIED NEVER EQUALED

Wey knife gate valves are equipped with the "Original Wey Design", our unique sealing system. We've continuously developed and perfected this innovation, which had a patent registered in 1956. That's why our sealing system is still the market leader today.

A mechanically retained **round cord seal** creates a bubble-tight shut off on the gate edge.

## The gate is **mechanically guided** over the full stroke.

In the closed end position, the gate is also **mechanically supported**.

#### Ni-Hard Wear Ring

- Protects body and seal from abrasive media
- Hardness up to Rockwell C65
- Ability to match pipe ID
- Prolongs service life (predictive maintenance)
- Optional alternative materials available (Ceramic, Hardened Tool Steel)
- Hardened coatings available (HVAF or Weld Overlays)

#### Multiple Seat Configuration Options

14

A unique **transverse seal**, consisting of a transverse seal profile and packing compound, makes the body bubbletight towards the atmosphere.

The transverse seal can be **repacked** at any time and under full pressure using the lateral packing screws.

With its optimized **gate geometry**, accumulated media is pushed out of the gate guide and flushed out into the bore by the increased flow.

#### **Reduced chest cavity** reduces

collection of solids. Minimal dewatering insuring no leakage to atmosphere.

The contoured body interior creates a **Self Cleaning** effect allowing solids to be swept away downstream. Preventing jamming in the seat area. **No Purges necessary.** 