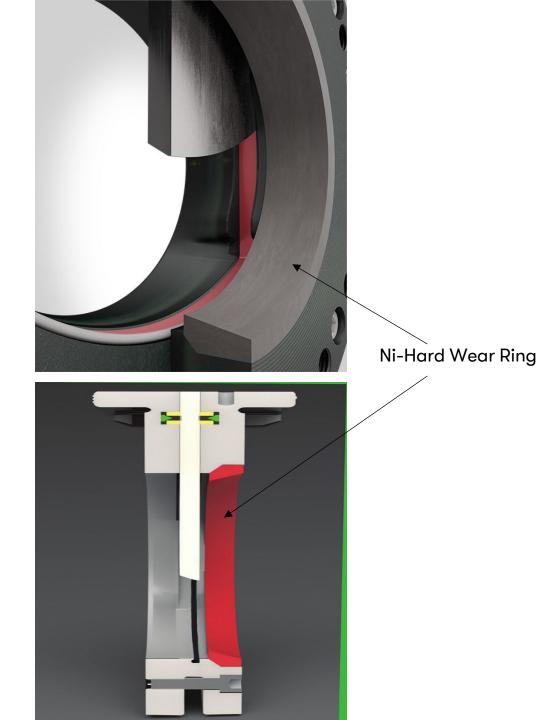

#### Ni-Hard Wear Ring

- Protects body and seal from abrasive media
- Hardness up to Rockwell C65
- Ability to match pipe ID
- Prolongs service life (predictive maintenance)
- Optional alternative materials available (Ceramic, Hardened Tool Steel)
- Hardened coatings available (HVAF or Weld Overlays)