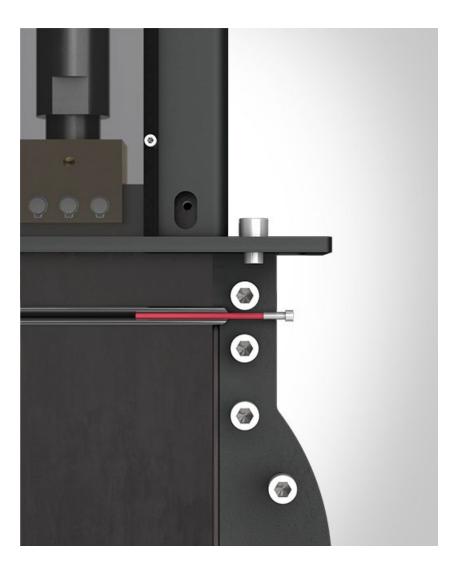

#### Multiple Seat Configuration Options

14

A unique **transverse seal**, consisting of a transverse seal profile and packing compound, makes the body bubbletight towards the atmosphere.

The transverse seal can be **repacked** at any time and under full pressure using the lateral packing screws.