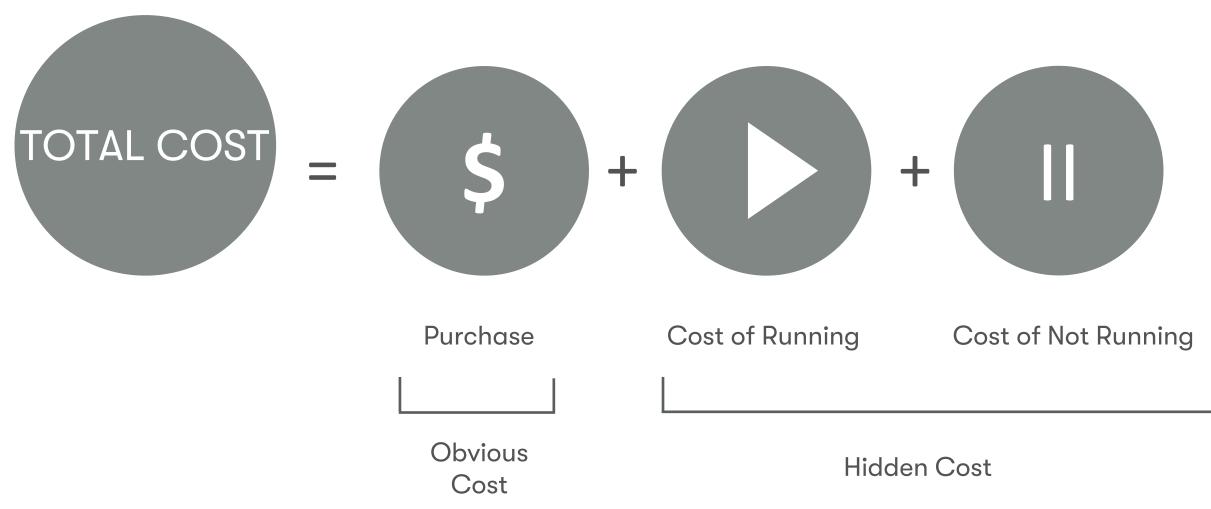

or Weld Overlays)



#### Multiple Seat Configuration Options



14



A unique **transverse seal**, consisting of a transverse seal profile and packing compound, makes the body bubbletight towards the atmosphere.



The transverse seal can be **repacked** at any time and under full pressure using the lateral packing screws.





With its optimized **gate geometry**, accumulated media is pushed out of the gate guide and flushed out into the bore by the increased flow.





#### **Reduced chest cavity** reduces

collection of solids. Minimal dewatering insuring no leakage to atmosphere.





The contoured body interior creates a **Self Cleaning** effect allowing solids to be swept away downstream. Preventing jamming in the seat area. **No Purges necessary.** 

#### Total Cost of Ownership



### Review



Mechanically retained round cord



Unique transverse seal



Optimized gate geometry

#### 100% bubble-tight

## Zero leakage

Wey valves provide absolute zero leakage with no loss of media outside the pipe itself.

No loss/waste of water to the environment.





# That's the WEY!

Wey Valve Inc. 175 Bryan Blvd. Shannon, MS 38868 USA