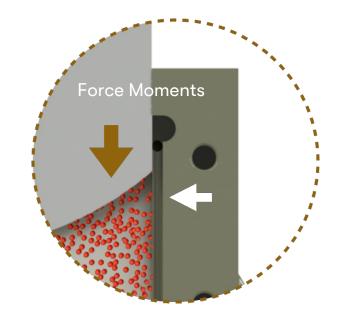

With its optimized **gate geometry**, accumulated media is pushed out of the gate guide and flushed out into the bore by the increased flow.

#### **Reduced chest cavity** reduces

collection of solids. Minimal dewatering insuring no leakage to atmosphere.

The contoured body interior creates a **Self Cleaning** effect allowing solids to be swept away downstream. Preventing jamming in the seat area. **No Purges necessary.** 