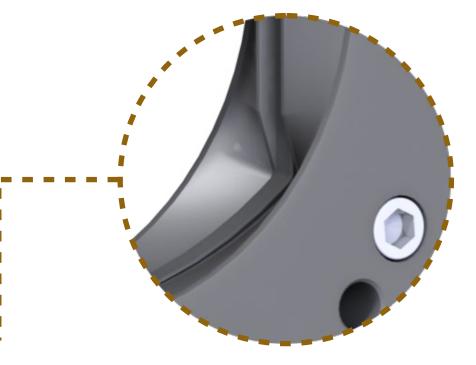

#### Multiple Seat Configuration Options

14

A unique **transverse seal**, consisting of a transverse seal profile and packing compound, makes the body bubbletight towards the atmosphere.

The transverse seal can be **repacked** at any time and under full pressure using the lateral packing screws.

With its optimized **gate geometry**, accumulated media is pushed out of the gate guide and flushed out into the bore by the increased flow.